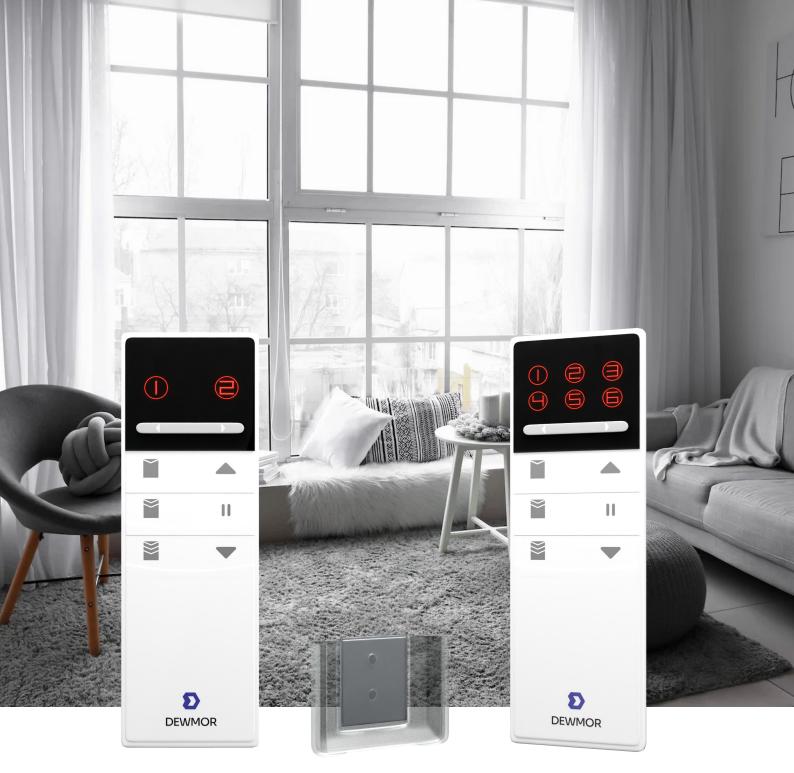

## **RF Remote Control**

2 Channel / 6 Channel

Wall Mount Holder Remote

| TECHNICAL SPECIFICATIONS |                         |
|--------------------------|-------------------------|
| PRODUCT CODE             | YR2188B / YR2118B       |
| RECEIVE CHANNEL          | 2 channel / 6 channel   |
| BATTERY                  | CR2032                  |
| RECEIVE FREQUENCY        | 433.92MHz ± 75KHz (ASK) |
| TRANSMIT DISTANCE        | <30m (Indoor)           |
| SIZE                     | 141x41x13mm             |