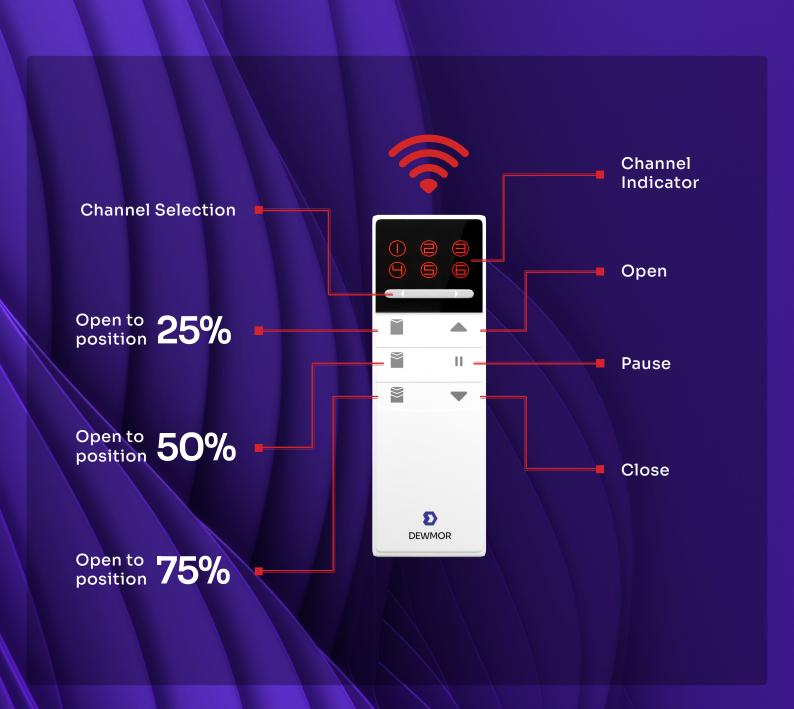

## **RF Remote Control**

2 Channel / 6 Channel

Wall Mount Holder Remote

| TECHNICAL SPECIFICATIONS |                         |
|--------------------------|-------------------------|
| PRODUCT CODE             | YR2188B / YR2118B       |
| RECEIVE CHANNEL          | 2 channel / 6 channel   |
| BATTERY                  | CR2032                  |
| RECEIVE FREQUENCY        | 433.92MHz ± 75KHz (ASK) |
| TRANSMIT DISTANCE        | <30m (Indoor)           |
| SIZE                     | 141x41x13mm             |