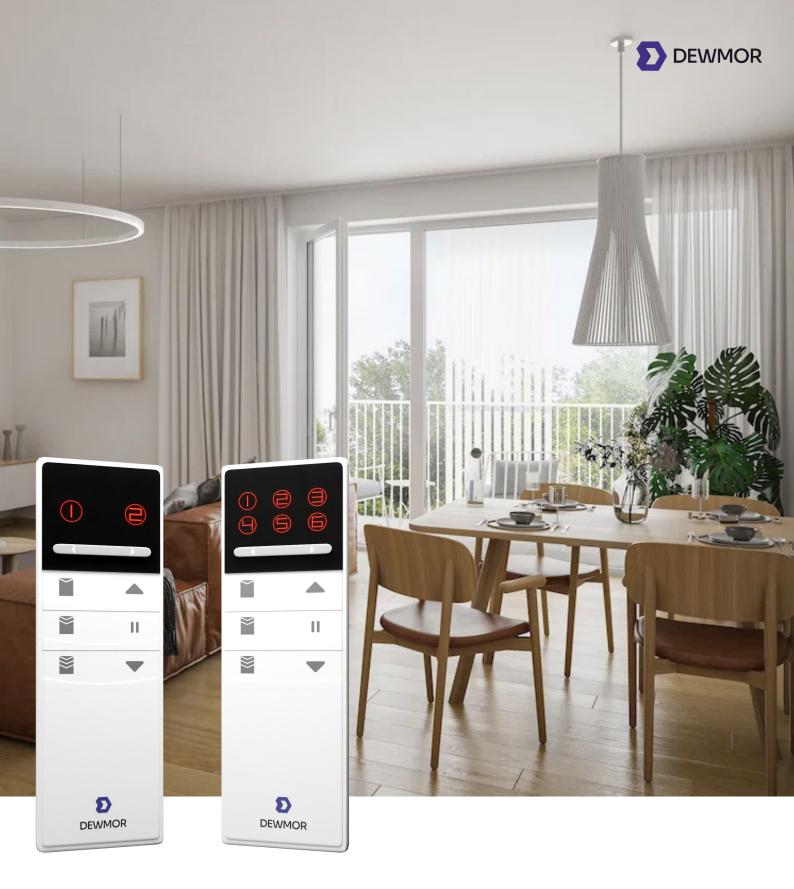

## **RF Remote Control**

2 Channel / 6 Channel

## Simple & Easy Controlling

RF (Radio Frequency) remote control offers seamless and reliable operation with a range of up to 30 meters. Using radio waves, it provides precise control without the need for direct line-of-sight, making it ideal for devices positioned out of view, this remote ensures smooth functionality, offering convenience and flexibility from a significant distance. The range allows for effortless operation from anywhere in the room or even across different areas within the home or workspace.