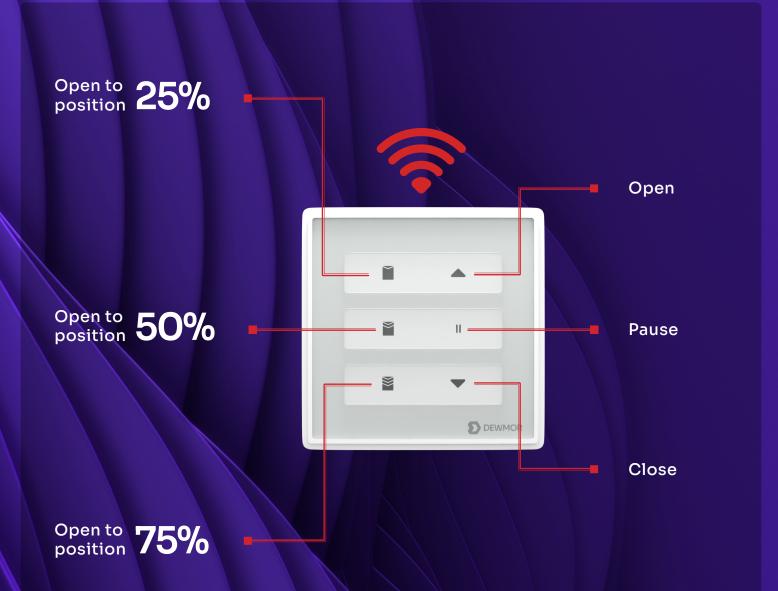

## Simple & Easy Controlling

RF (Radio Frequency) remote control offers seamless and reliable operation with a range of up to 30 meters. Using radio waves, it provides precise control without the need for direct line-of-sight, making it ideal for devices positioned out of view, this remote ensures smooth functionality, offering convenience and flexibility from a significant distance. Its range allows for effortless operation from anywhere in the room or even across different areas within the home or workspace.