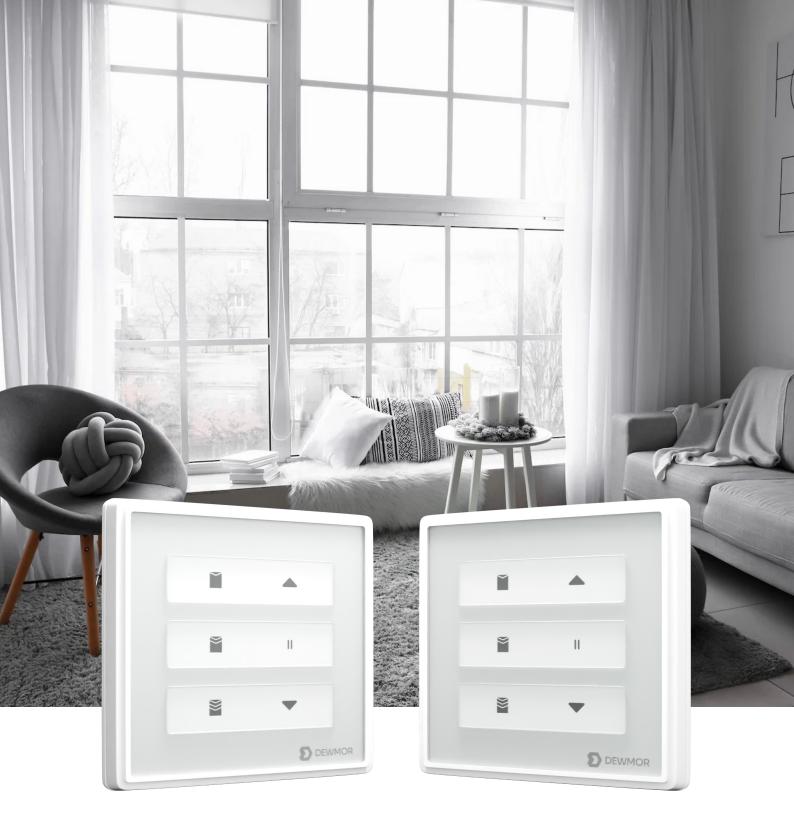

## Simple & Easy Controlling

RF (Radio Frequency) remote control offers seamless and reliable operation with a range of up to 30 meters. Using radio waves, it provides precise control without the need for direct line-of-sight, making it ideal for devices positioned out of view, this remote ensures smooth functionality, offering convenience and flexibility from a significant distance. Its range allows for effortless operation from anywhere in the room or even across different areas within the home or workspace.