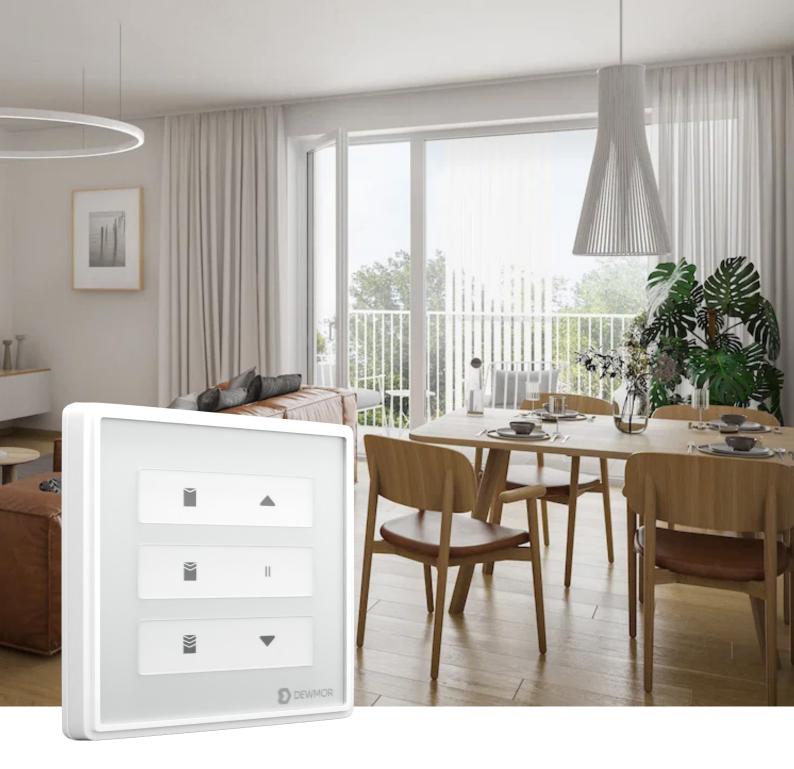

## Simple & Easy Controlling

RF (Radio Frequency) remote control offers seamless and reliable operation with a range of up to 30 meters. Using radio waves, it provides precise control without the need for direct line-of-sight, making it ideal for devices positioned out of view, this remote ensures smooth functionality, offering convenience and flexibility from a significant distance. Its range allows for effortless operation from anywhere in the room or even across different areas within the home or workspace.