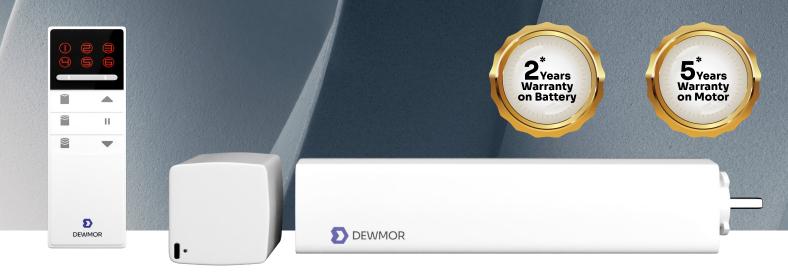

## **ML40** — Smart Wi-Fi Curtain Motor

Smart Wi-Fi Curtain Motor is a cutting-edge solution for automating your window treatments, designed to handle window sizes up to 6 meters wide. Easily integrated with your home network without the need for any gateway, it lets you control the opening and closing of your drapes remotely through an intuitive smartphone app. Whether you're at home or on the go, you can schedule, adjust, or automate your curtains with a simple tap. It's also compatible with voice assistants like Alexa and Google Assistant, allowing you to effortlessly command your curtains with just your voice. Quiet, energy-efficient, and secure, this motor adds both convenience and style to windows of various sizes, even up to an impressive 6 meters.

## **Key Features**

Less than <35dB

Remote, App, Voice

Upto 25Kgs\*

25% 50% 75%

When Power Off

Do-It-Yourself

- Quick and easy to install.
- Ultra-quiet structural design with DC Motor.
- 2 years warranty for battery / 5 years for motor
- Supports curtain fabric weight upto 40kgs.
- Operate manually in case of power outage.
- Can be used upto 300 times. Needs charing only 2 3 times a year.